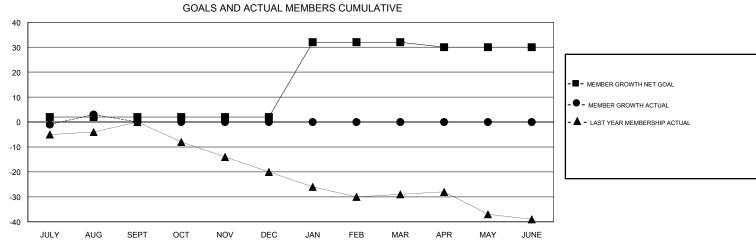

## MONTHLY MEMBERSHIP PROGRESS REPORT

## District 201N4

Results as of: 08/31/2017







| DROPPED CLUBS: 0  DROPPED MEMBERS |         | 12 CLUBS OF 50 ADDED 1 OR MORE<br>NEW MEMBERS | GENDER DISTRIBUTION  MALE 710 (70.30%)  FEMALE 300 (29.70%)  Women Percentage Fiscal Year Goal: 30% |     |
|-----------------------------------|---------|-----------------------------------------------|-----------------------------------------------------------------------------------------------------|-----|
| DECEASED                          | 3       | CLICK HERE FOR CUMULATIVE  MEMBERSHIP DATA    | TOTAL FAMILY UNIT MEMBERS                                                                           | 202 |
| CLUB CANCELLED OTHER              | 0<br>15 |                                               | FAMILY MEMBERS PAYING HALF