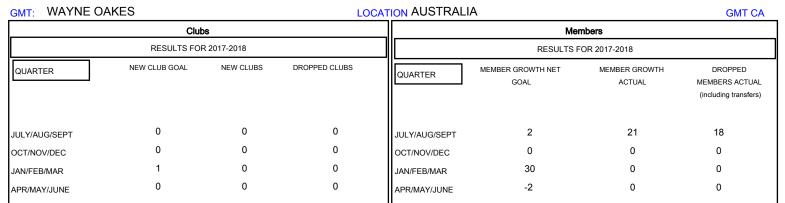

## MONTHLY MEMBERSHIP PROGRESS REPORT

## District 201N4

Results as of: 08/31/2017







| DROPPED CLUBS: 0  DROPPED MEMBERS |         | 12 CLUBS OF 50 ADDED 1 OR MORE<br>NEW MEMBERS | GENDER DISTRIBUTION  MALE 710 (70.30%)  FEMALE 300 (29.70%)  Women Percentage Fiscal Year Goal: 30% |     |
|-----------------------------------|---------|-----------------------------------------------|-----------------------------------------------------------------------------------------------------|-----|
| DECEASED                          | 3       | CLICK HERE FOR CUMULATIVE  MEMBERSHIP DATA    | TOTAL FAMILY UNIT MEMBERS                                                                           | 202 |
| CLUB CANCELLED OTHER              | 0<br>15 |                                               | FAMILY MEMBERS PAYING HALF